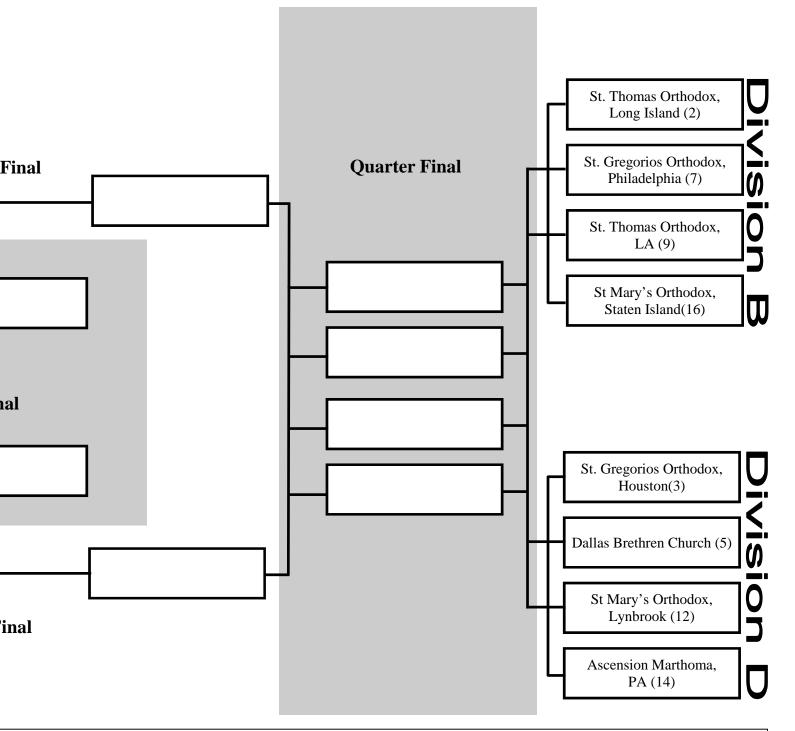

#### Tournament Format

Teams will be placed in a four team bracket. Every team in each bracket will play each other. So each team is guaranteed 3 games.

The two teams with the best records in each bracket will advance to the quarter final round, where the top seed in each bracket will play the second seed in the other bracket in their conference.