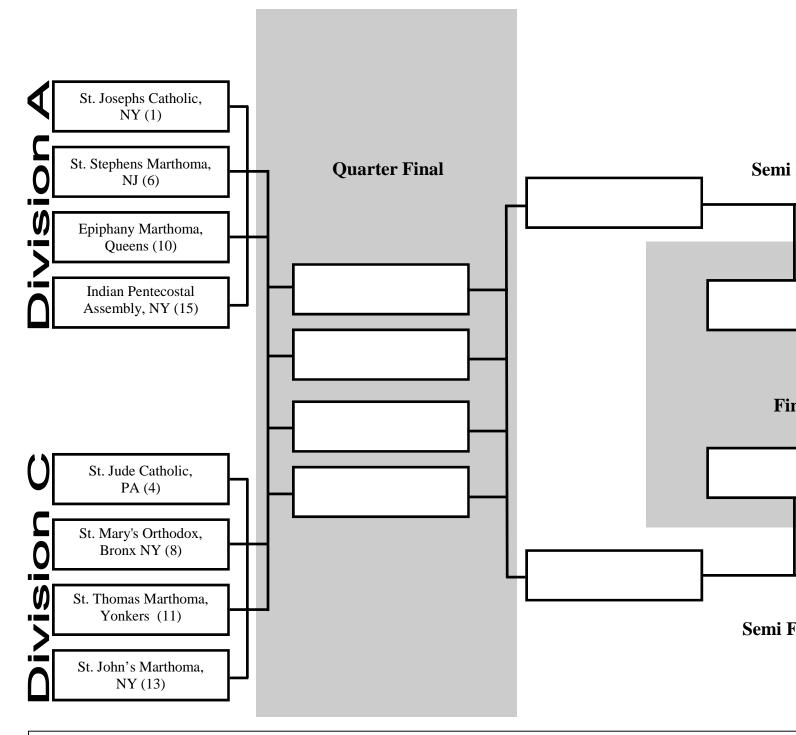

#### Tournament Format

Teams will be placed in a four team bracket. Every team in each bracket will play each other. So each team is guaranteed 3 games.

The two teams with the best records in each bracket will advance to the quarter final round, where the top seed in each bracket will play the second seed in the other bracket in their conference.